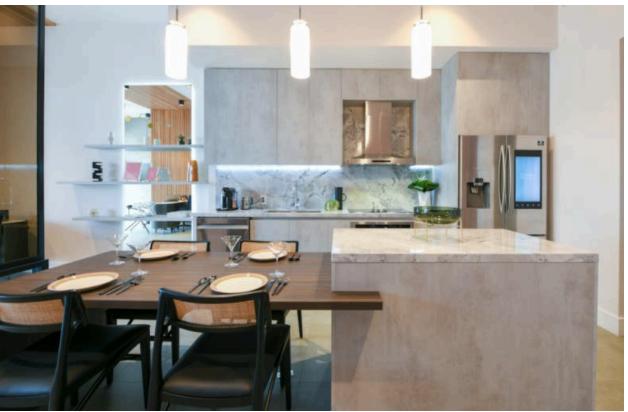

The design of the building includes many high-tech finishes such as an Ecobee thermostat system, Bluetooth enabled keyless entry, and a smart refrigerator by

Samsung. Residences are decorated mid-century modern and moderately priced starting at \$498,900.

The sales gallery also debuted a full model kitchen featuring premium appliances. Once complete building amenities will include a 6,000 sq.ft. rooftop deck with an outdoor lounge and kitchen. The sales gallery of Ten30 South Beach is located at 1116 15th Street in Miami Beach and estimated to be complete in the beginning of 2021.