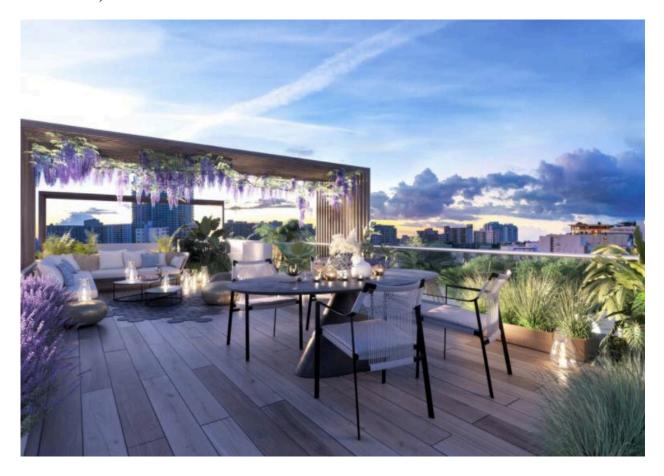

The sales gallery also debuted a full model kitchen featuring premium appliances. Once complete building amenities will include a 6,000 sq.ft. rooftop deck with an outdoor lounge and kitchen. The sales gallery of Ten30 South Beach is located at 1116 15th Street in Miami Beach and estimated to be complete in the beginning of 2021.